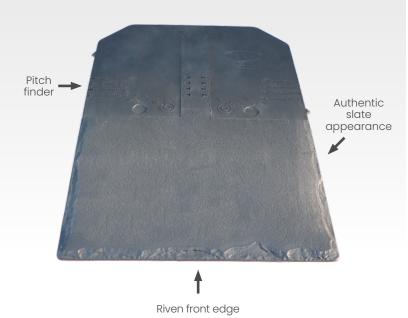

#### **ADVANTAGES**

- British made
- Designed to give a traditional slate appearance
- Lightweight
- Low pitch
- Does not break or crack
- Quick installation
- Cost effective
- Virtually maintenance free
- Extensive range of accessories and flashings available
- Fully dry-fixed
- 50-year warranty
- Full technical support available
- Recycled core material

#### **TECHNICAL DATA**

- Min. pitch: 12°
- Max. pitch: 69°
- Weight: 0.6kg
- Overall width: 297mm
- Overall height: 445mm
- Batten gauge: 152mm-190mm
- Roof cover per slate: 0.06m²
- Slate per m<sup>2</sup>: 18-22
- Weight as laid per m<sup>2</sup>: 12kg
- Ridge: 5.5 per linear metre
- Hip: 6.5 per linear metre
- Material: Recyclable blend of Polypropylene & Limestone
- Fire resistance:
  BS EN13501-5:2016 Broof (t4)