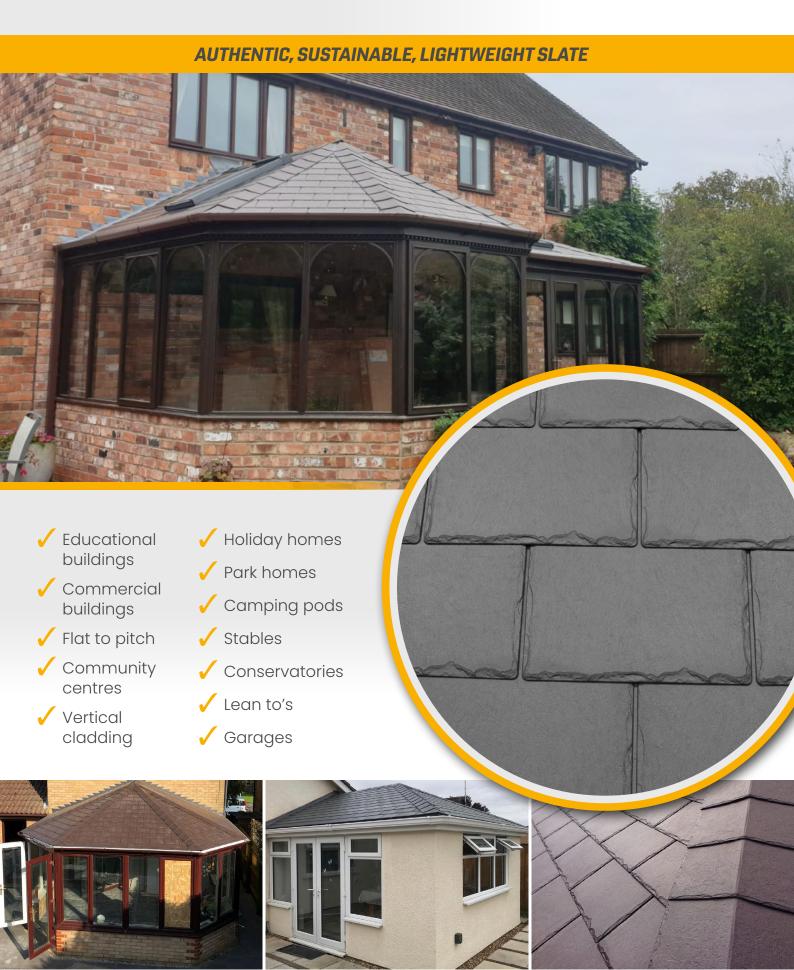

### **AUTHENTIC, SUSTAINABLE, LIGHTWEIGHT SLATE**

#### **ADVANTAGES**

- British made
- Designed to give a traditional slate appearance
- Lightweight
- Low pitch
- Does not break or crack
- Quick installation
- Cost effective
- Virtually maintenance free
- Extensive range of accessories and flashings available
- Fully dry-fixed
- 50-year warranty
- Full technical support available
- Recycled core material

#### **TECHNICAL DATA**

- Min. pitch: 12°
- Max. pitch: 69°
- Weight: 0.6kg
- Overall width: 297mm
- Overall height: 445mm
- Batten gauge: 152mm-190mm
- Roof cover per slate: 0.06m²
- Slate per m<sup>2</sup>: 18-22
- Weight as laid per m<sup>2</sup>: 12kg
- Ridge: 5.5 per linear metre
- Hip: 6.5 per linear metre
- Material: Recyclable blend of Polypropylene & Limestone
- Fire resistance:
  BS EN13501-5:2016 Broof (t4)