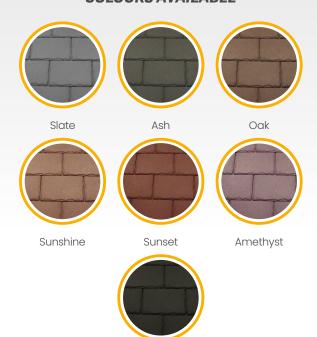

#### **COLOURS AVAILABLE**

Charcoal

Kingfisher House, Unit 17, Overthorpe Road, Banbury OX16 4SX T +44 (0) 1295 250998 F +44 (0) 1295 271068 E sales@britmet.co.uk

- Manufactured using ISO 9001 approved materials
- ISO 14001